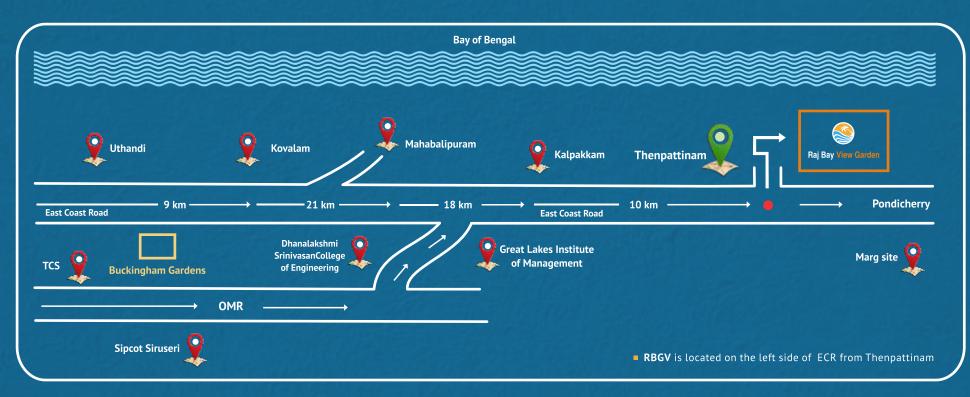

#### Location & Route Map :

Uthandi to Kovalam – 9kms = Kovalam to Mahabalipuram – 21 kms = Mahabalipuram to Kalpakkam – 18kms = Kalpakkam to Thenpattinam – 10 kms = Thenpattinam to Marg site – 5kms

Raj Waterscape Properties Pvt. Ltd