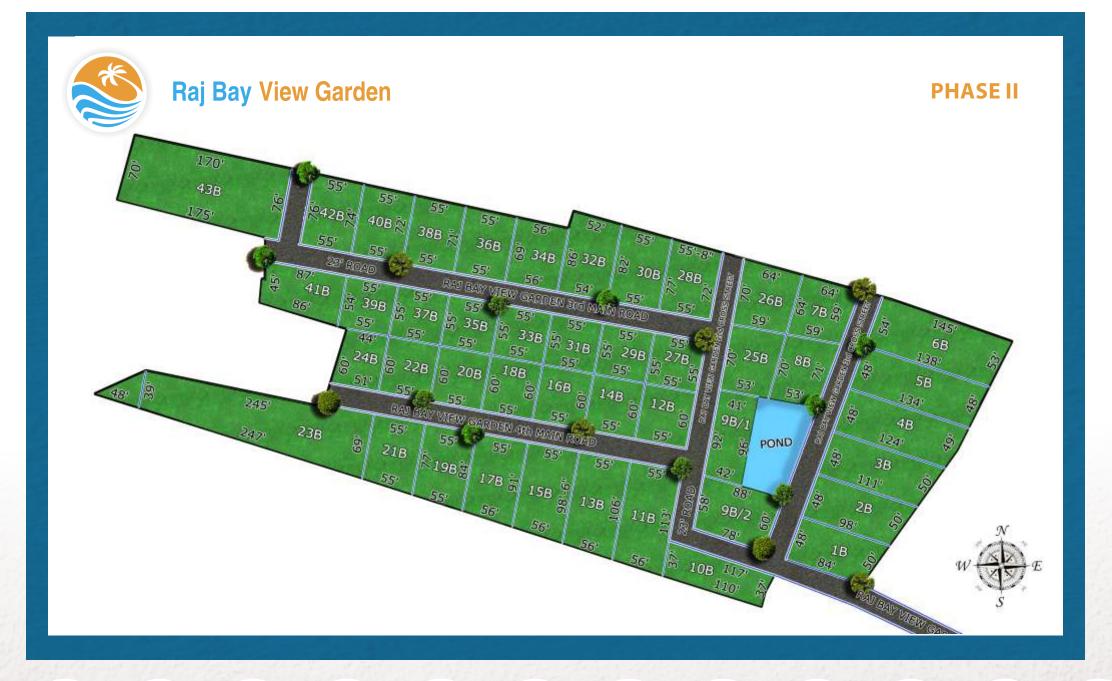

## Raj Bay View Garden Phase I & IA

| Site | Plan | :PH/ | ASE II |
|------|------|------|--------|
|      |      |      |        |

### **Property Details :**

| Site Location     |   | Thenpattinam      |
|-------------------|---|-------------------|
|                   |   | East Coast Road   |
| Type of Land      |   | Farm Land         |
| Total Site Area   |   | 5.60 acres        |
| Plot Area         |   | 4.60 acres        |
| Road Area         | : | 1 acre            |
| Plot Size         |   | 1 ½ - 2 ½ grounds |
| Total No of Plots |   | 44 plots          |

For more details contact : 9500004574 / 9566000977

| Plot No | In Sq.ft |
|---------|----------|
| 1B      | 4,914    |
| 2B      | 5,121    |
| 3B      | 5,758    |
| 4B      | 6,257    |
| 5B      | 6,528    |
| 6B      | 7,570    |
| 7B      | 3,782    |
| 8B      | 3,948    |
| 9B/1    | 3,901    |
| 9B/2    | 4,897    |
| 10B     | 4,200    |
| 11B     | 6,077    |
| 12B     | 3,300    |
| 13B     | 5,689    |
| 14B     | 3,300    |

| Plot No | In Sq.ft |
|---------|----------|
| 15B     | 5,273    |
| 16B     | 3,300    |
| 17B     | 4,856    |
| 18B     | 3,300    |
| 19B     | 4,428    |
| 20B     | 3,300    |
| 21B     | 4,015    |
| 22B     | 3,300    |
| 23B     | 13,284   |
| 24B     | 2,850    |
| 25B     | 3,920    |
| 26B     | 4,121    |
| 27B     | 3,025    |
| 28B     | 4,135    |
| 29B     | 3,025    |

| Plot No | In Sq.ft |
|---------|----------|
| 30B     | 4,373    |
| 31B     | 3,025    |
| 32B     | 4,452    |
| 33B     | 3,025    |
| 34B     | 3,864    |
| 35B     | 3,025    |
| 36B     | 3,850    |
| 37B     | 3,025    |
| 38B     | 3,933    |
| 39B     | 2,998    |
| 40B     | 4,015    |
| 41B     | 4,282    |
| 42B     | 5,138    |
| 43B     | 11,613   |