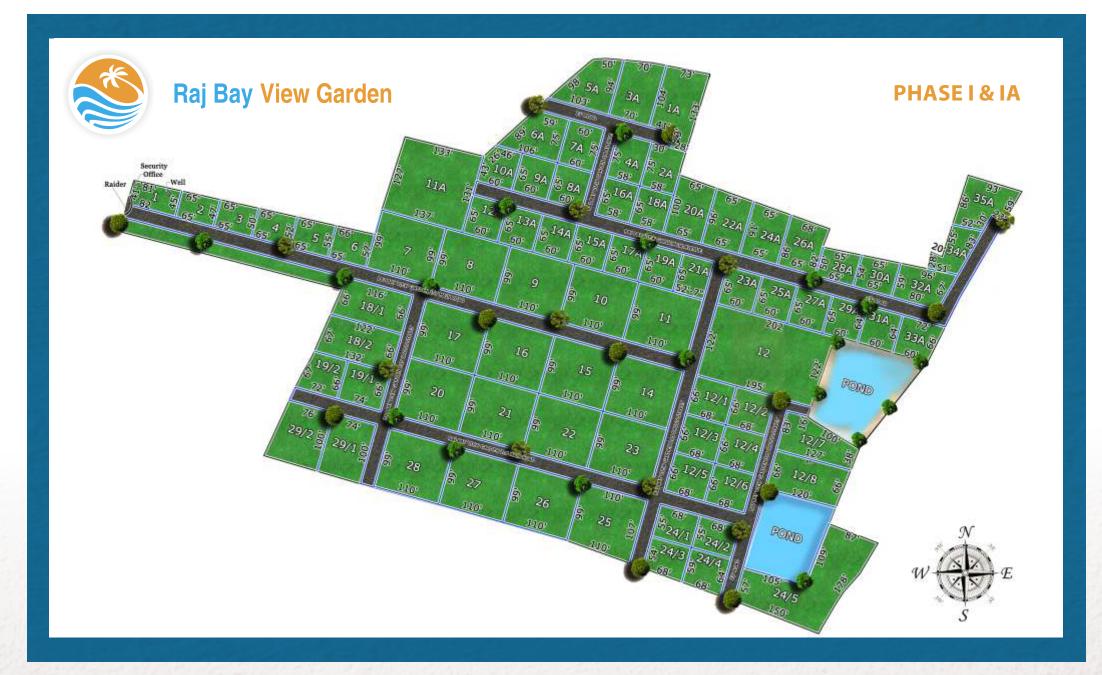

#### Site Plan : PHASE I & IA

#### **Property Details :**

| Site Location     |   | Thenpattinam    |
|-------------------|---|-----------------|
|                   |   | East Coast Road |
| Type of Land      |   | Farm Land       |
| Total Site Area   |   | 14.40 acres     |
| Plot Area         |   | 12 acres        |
| Road Area         | : | 2.40 acres      |
| Plot Size         |   | 1½ - 5 grounds  |
| Total No of Plots |   | 78 plots        |
|                   |   |                 |

For more details contact : 9500004574 / 9566000977

| Plot No | In Sq.ft |      | P |
|---------|----------|------|---|
| 1       | 3,505    |      |   |
| 2       | 2,990    |      |   |
| 3       | 3,152    |      |   |
| 4       | 3,315    |      |   |
| 5       | 3,477    |      |   |
| 6       | 3,668    |      |   |
| 7       | 10,890   |      |   |
| 8       | 10,890   |      |   |
| 9       | 10,890   |      |   |
| 10      | 10,890   |      |   |
| 11      | 10,890   |      |   |
| 12      | 24,217   |      |   |
| 12/1    | 4,488    |      |   |
| 12/2    | 4,488    |      |   |
| 12/3    | 4,488    |      |   |
| 12/4    | 4,488    |      |   |
| 12/5    | 4,488    |      |   |
| 12/6    | 4,488    |      |   |
| 12/7    | 7,744    |      |   |
| 12/8    | 7,920    |      |   |
| 14      | 10,890   |      | 1 |
| 15      | 10,890   |      |   |
| 16      | 10,890   | 1824 |   |
| 17      | 10,890   |      |   |
| 18/1    | 7,854    | 1-4  |   |
| 18/2    | 8,445    |      |   |

#### In Sq.ft **Plot No** 19/1 4,884 19/2 4,788 20 10,890 21 10,890 22 10,890 23 10,890 24/1 3,740 24/2 3,740 24/3 3,672 24/4 4,182 24/5 17,993 25 11,330 26 10,890 27 10,890 28 10,890 29/1 7,400 29/2 7,600 1A 6,754 2A 3,300 3A 6,930 4A 4,350 5A 7,344 6A 6,765 7A 4,500 8A 3,900 9A 3,900

| Plot No | In Sq.ft |
|---------|----------|
| 10A     | 3,550    |
| 11A     | 17,415   |
| 12A     | 3,900    |
| 13A     | 3,900    |
| 14A     | 3,900    |
| 15A     | 3,900    |
| 16A     | 3,770    |
| 17A     | 3,900    |
| 18A     | 3,770    |
| 19A     | 3,900    |
| 20A     | 6,370    |
| 21A     | 3,425    |
| 22A     | 6,078    |
| 23A     | 3,900    |
| 24A     | 5,752    |
| 25A     | 3,900    |
| 26A     | 5,586    |
| 27A     | 3,900    |
| 28A     | 3,380    |
| 29A     | 3,870    |
| 30A     | 3,672    |
| 31A     | 3,840    |
| 32A     | 5,544    |
| 33A     | 4,290    |
| 34A     | 4,477    |
| 35A     | 5,920    |